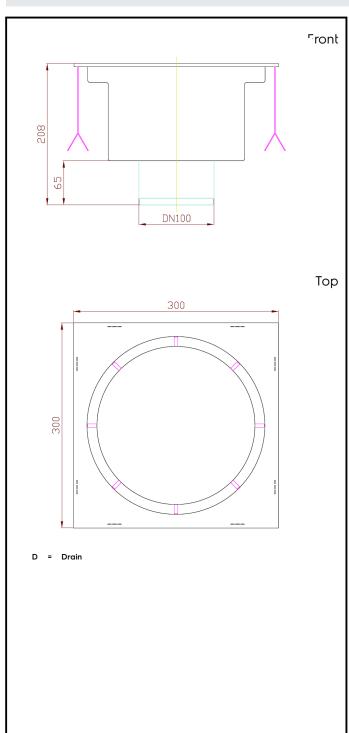

### Key Information:

| External dimensions, Width:  |        |
|------------------------------|--------|
| 328050 (FDE3030)             | 300 mm |
| External dimensions, Depth:  | 300 mm |
| External dimensions, Height: | 208 mm |
| Net weight:                  | 5 kg   |