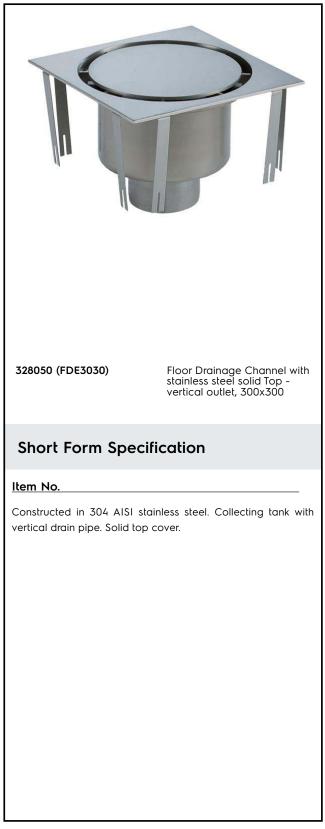

## Floor Drains and Collecting Tanks Floor Drain with Stainless Steel Top - Vertical outlet 300x300 mm

| ITEM #  |  |  |
|---------|--|--|
| MODEL # |  |  |
| NAME #  |  |  |
| SIS #   |  |  |
| AIA #   |  |  |

## Construction

- Adjustable leveling feet.
- Top cover available with perforated surface or with stainless steel grid.
- Constructed entirely in 304 AISI stainless steel.
- Collecting tanks available with vertical drain pipe.

### Key Information:

| External dimensions, Width:  |        |
|------------------------------|--------|
| 328050 (FDE3030)             | 300 mm |
| External dimensions, Depth:  | 300 mm |
| External dimensions, Height: | 208 mm |
| Net weight:                  | 5 kg   |